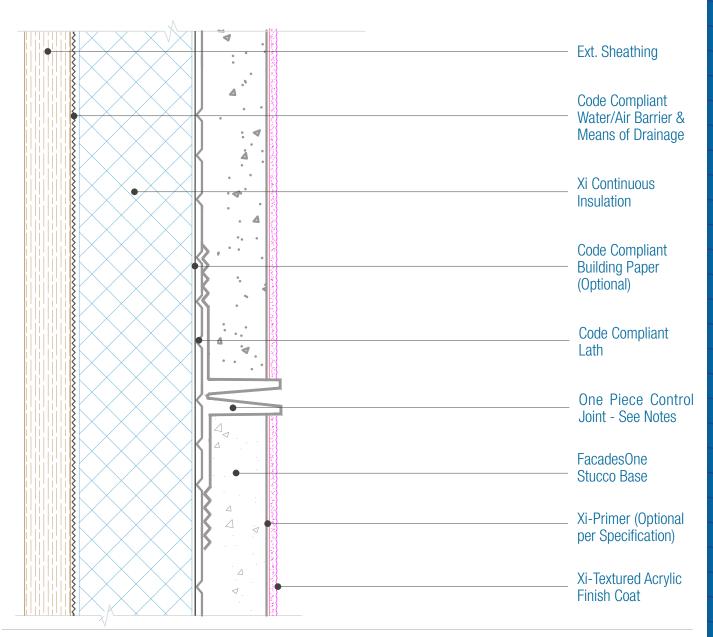

## FacadesOne Xi-Series Assembly Control Joint

Date. 06-15-2020 | Detail.F1FXI.III.2 v1

## NOTES:

- 1. There must be continuous airtightness over the entire building enclosure, where required by code. The actual project detail must show this continuity.
- 2. The Lath is shown continuous behind the control Joint. This is allowed by FacadesXi however the decision is that of the designerand the building code official. See specifications for more information.
- 3. The Control joint may also be 2 Casing Beads back to back with a sealant joint, however the framing must be installed to allow the attachment of both casing beads to a structural member.
- 4. For full assembly options, materials and placement of materials refer to the specific FacadesXi System specifications.
- 5. Drainage is required per the current Evaluation Report. See Detail I.3 for material options.